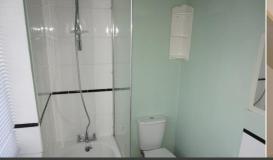

#### **Bathroom** 8' 5" x 5' 0" (2.57m x 1.52m)

Double glazed frosted window to side, panelled bath with shower over and shower screen, w/c, wash hand basin, heated towel rail, vinyl floor.