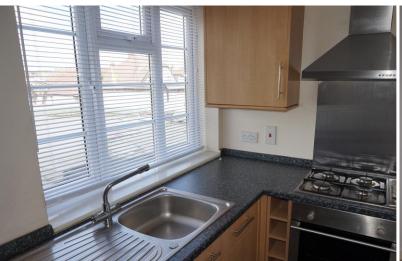

#### **Kitchen** 10' 0" x 5' 0" (3.05m x 1.53m)

Double glazed window to side, range of wall and base units with complimentary work surfaces over, integrated oven, integrated gas hob, extractor fan, stainless steel splash back, stainless steel sink unit and drainer with mixer taps, cupboard housing boiler, vinyl flooring.